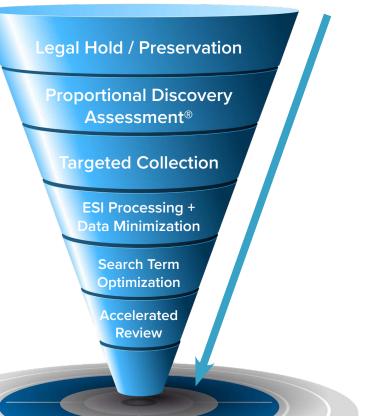

#### **Experience Multiple Layers** of Precision to Combat **Exponential Data Volumes**

- End overcollection of data, reducing costs by 25-50%
- Gain early intelligence and power over your data
- Defensibly eliminate unnecessary risk

#### An eDiscovery solution that gives you the power to:

- Leverage the Prism Periscope data-reduction strategy to defensibly reduce volumes and gain actionable insights at every stage of the litigation lifecycle.
- **Evaluate** custodians and data sources using the Evidence Optix<sup>®</sup> (EO) strategic ranking system to target key evidence and gain an advantage in early and iterative discovery scoping.
- **Quickly identify** relevant ESI with X1's unique and proprietary search-in-place technology and Prism's search term optimization process.
- **Negotiate** reasonable and proportional discovery plans using EO's heat map, reports, and metrics.
- Iteratively search, then collect targeted data in-place rapidly with X1 Enterprise Collect<sup>™</sup> from any laptop, desktop, file share, or email.
- Streamline the data collection process with X1 Enterprise Collect<sup>™</sup> by securely and remotely collecting only the data you need, and then seamlessly exporting to review.
- **Utilize** EO's dashboard to track data sources and centrally document all attorney decisions for a holistic strategy.