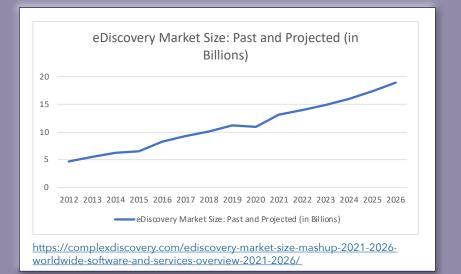

### eDiscovery Costs have Skyrocketed in the Past Decade

A Trend with No End in Sight

Factors contributing to the everincreasing cost of eDiscovery:

- Rising data volumes
- Ever-emerging data types
- "Collect everything, filter later" mentality
- Industry that thrives on data growth
- Meteoric rise in eDiscovery disputes
- eDiscovery used as a weapon
- Inflationary pressures